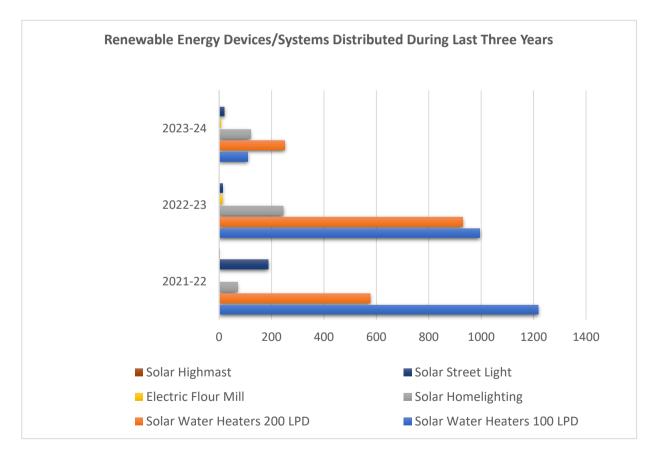

## Distribution of Renewable Energy Devices/Systems through KREDA (Under Subsidy Component of LAHDC, Kargil)

## Households Covered so far:

|                             | Distributed in | Distributed in | Under<br>Distribution |
|-----------------------------|----------------|----------------|-----------------------|
| Particular of Schemes       | 2021-22        | 2022-23        | 2023-24               |
| Solar Water Heaters 100 LPD | 1218           | 995            | 110                   |
| Solar Water Heaters 200 LPD | 577            | 930            | 250                   |
| Solar Homelighting          | 70             | 245            | 120                   |
| Electric Flour Mill         | 0              | 12             | 6                     |
| Solar Street Light          | 188            | 13             | 20                    |
| Solar Highmast              | 2              | 0              | 0                     |
|                             | 2055           | 2195           | 506                   |